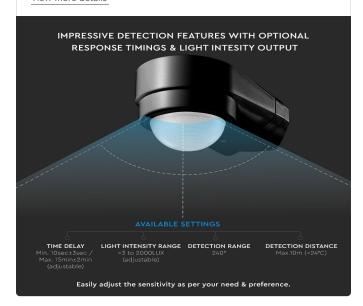

#### **TECHNICAL INFORMATION** Input Power: AC:220-240V, 50/60Hz Unit Color: Black Body Type: Rated Load: Max 600W LED Dimension: 125.2x71.4x72.7mm Sensor Type: Infrared Detection Distance: Max. 10m( Detection Range: Time Delay: Min. 10sec±3sec, Max. 15min±2min Detection Motion Speed: 0.6-1.5m/s Ambient Light: