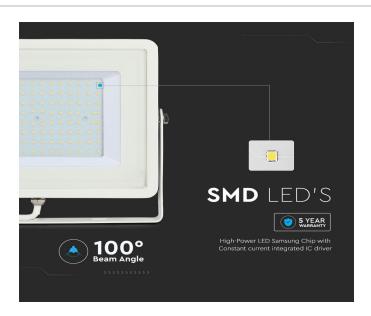

# **FEATURES**

- High quality LED SMD-Samsung Chip chip and high power driver
- Fascia glass sealed with Silicone Rubber for superior waterproof /airtight performance
- Constant current Integrated IC driver Built in driver no external power supply required
- Built Strong and durable with Diecast Aluminium -Corrosion resistant design
- Suitable for building facades, sports facilities, industrial, commercial billboards, hoardings, parking lots etc.

#### **TECHNICAL INFORMATION**

| Watts:                 | 100               |
|------------------------|-------------------|
| Lumens:                | 8200              |
| Input Power:           | AC:220-240V, 50Hz |
| Long Life:             | 25,000 Hours      |
| Unit Color:            | White             |
| Body Type:             | Diecast Aluminium |
| PF:                    | >0.9              |
| LED Chip Type:         | SMD-Samsung Chip  |
| CRI:                   | >80               |
| Operation Temperature: | -20°C to +45°C    |
| Beam Angle:            | 100°              |
| Color Temperature:     | 6500K             |
| Dimension:             | 291x240x30mm      |