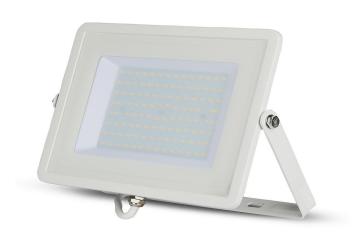

# WHITE SLIMLINE PRO | LED LIGHTING

V-TAC's LED Lighting range includes lighting that fulfills the needs of various end-users and industries, offering efficient and innovative products that provide modern solutions at an affordable price. We are proud to also provide an extended multi-year warranty on our products, as well as detailed support.

# **FEATURES**

- High quality LED SMD-Samsung Chip chip and high power driver
- Fascia glass sealed with Silicone Rubber for superior waterproof /airtight performance
- Constant current Integrated IC driver Built in driver no external power supply required
- Built Strong and durable with Diecast Aluminium -Corrosion resistant design
- Suitable for building facades, sports facilities, industrial, commercial billboards, hoardings, parking lots etc.

#### **TECHNICAL INFORMATION**

| Watts:                 | 100               |
|------------------------|-------------------|
| Lumens:                | 8200              |
| Input Power:           | AC:220-240V, 50Hz |
| Long Life:             | 25,000 Hours      |
| Unit Color:            | White             |
| Body Type:             | Diecast Aluminium |
| PF:                    | >0.9              |
| LED Chip Type:         | SMD-Samsung Chip  |
| CRI:                   | >80               |
| Operation Temperature: | -20°C to +45°C    |
| Beam Angle:            | 100°              |
| Color Temperature:     | 6500K             |
| Dimension:             | 291x240x30mm      |