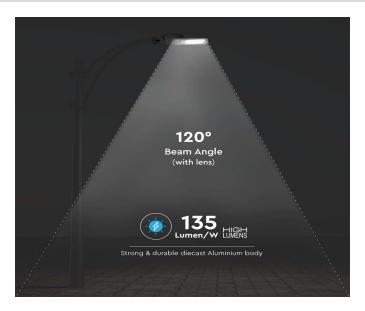

## **TECHNICAL INFORMATION**

| Watts:                 | 30                   |
|------------------------|----------------------|
| Lumens:                | 4050                 |
| Input Power:           | AC:120-240V, 50/60Hz |
| Long Life:             | 25,000 Hours         |
| Unit Color:            | Grey                 |
| Body Type:             | Aluminium            |
| PF:                    | >0.9                 |
| LED Chip Type:         | SMD-Samsung Chip     |
| CRI:                   | >70                  |
| Operation Temperature: | -20°C to +45°C       |
| Dimmable:              | No                   |
| Beam Angle:            | 120°                 |
| Color Temperature:     | 6500K                |
| Dimension:             | 375x135x63mm         |
| lumens per watt:       | 135                  |

## **FEATURES**

- $^{\circ}\,$  Powerful LED light source with lumen efficeincy of 135 LM/W
- Fitted with high efficiency Samsung LED Chips that offer up to 85% in energy savings
- Dedicated IP65 sealed optical cavities
- Designed with Class I
- Suitable for industrial usage, warehouses, highways etc.