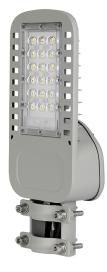

## **TECHNICAL INFORMATION**

| Watts:                 | 30                   |
|------------------------|----------------------|
| Lumens:                | 4050                 |
| Input Power:           | AC:120-240V, 50/60Hz |
| Long Life:             | 25,000 Hours         |
| Unit Color:            | Grey                 |
| Body Type:             | Aluminium            |
| PF:                    | >0.9                 |
| LED Chip Type:         | SMD-Samsung Chip     |
| CRI:                   | >70                  |
| Operation Temperature: | -20°C to +45°C       |
| Dimmable:              | No                   |
| Beam Angle:            | 120°                 |
| Color Temperature:     | 6500K                |
| Dimension:             | 375x135x63mm         |
| lumens per watt:       | 135                  |

## **FEATURES**

- $^{\circ}\,$  Powerful LED light source with lumen efficeincy of 135 LM/W
- Fitted with high efficiency Samsung LED Chips that offer up to 85% in energy savings
- Dedicated IP65 sealed optical cavities
- Designed with Class I
- Suitable for industrial usage, warehouses, highways etc.