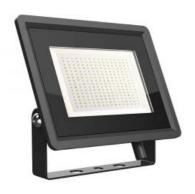

# VT-49204 200W SMD FLOODLIGHT F-CLASS 6500K BLACK BODY

# **FEATURES**

- High quality LED SMD chip and high power driver
- Comparing with traditional halogen floodlights it can save upto 80% Energy
- Constant current Integrated IC driver Built in driver no external power supply required
- Built Strong and durable with Aluminium Corrosion resistant design
- Suitable for building facades, sports facilities, industrial, commercial billboards, hoardings, parking lots etc.

#### **TECHNICAL INFORMATION**

| Dimmable:              | No                   |
|------------------------|----------------------|
| Instant Start:         | 0-100% in < 1s       |
| CRI:                   | >70                  |
| On/Off Cycles:         | >15000               |
| Model:                 | VT-49204-B           |
| Beam Angle:            | 110°                 |
| Color Temperature:     | 6500K                |
| Watts:                 | 200                  |
| Lumens:                | 17600                |
| Input Power:           | AC:220-240V, 50/60Hz |
| Unit Color:            | Black                |
| Color for Web:         | White                |
| Body Type:             | Aluminium            |
| Dimension:             | 400x33x333mm         |
| Operation Temperature: | -20°C to +40°C       |
| PF:                    | >0.9                 |
| LED Chip Type:         | SMD                  |
| Energy Rating Label:   | F (2021)             |
| Energy Saving:         | 80 Energy            |
| Long Life:             | 25,000 Hours         |
| IP Rating:             | IP65                 |