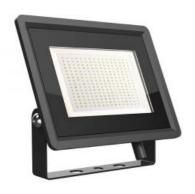

# VT-49204 200W SMD FLOODLIGHT F-CLASS 4000K BLACK BODY

# **FEATURES**

- High quality LED SMD chip and high power driver
- Comparing with traditional halogen floodlights it can save upto 80% Energy
- Constant current Integrated IC driver Built in driver no external power supply required
- Built Strong and durable with Aluminium Corrosion resistant design
- Suitable for building facades, sports facilities, industrial, commercial billboards, hoardings, parking lots etc.

#### **TECHNICAL INFORMATION**

| No                   |
|----------------------|
| 0-100% in < 1s       |
| >70                  |
| >15000               |
| VT-49204-B           |
| 110°                 |
| 4000K                |
| 200                  |
| 17600                |
| AC:220-240V, 50/60Hz |
| Black                |
| Day White            |
| Aluminium            |
| 400x33x333mm         |
| -20°C to +40°C       |
| >0.9                 |
| SMD                  |
| F (2021)             |
| 80 Energy            |
| 25,000 Hours         |
| IP65                 |
|                      |