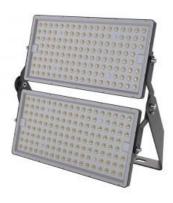

# VT-48500 500W SUPER HIGH POWER LED FLOODLIGHT 1M CABLE 4000K BLACK BODY IP65 135LM/W

## **FEATURES**

- High performance light for outdoor applications
- Fitted with high efficiency SMD LED Chips that offer up to 85%
- in energy savings
- IP65 rated solid ingress protection
- Experience hassle-free setup with the provided 1-meter cable
- Excellent Heat dissipation
- Suitable for lobby, garage, passage, parking lot and outdoor areas