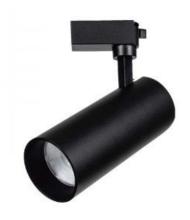

# VT-11035 35W LED COB TRACK LIGHT WITH SAMSUNG CHIP 4000K

# **FEATURES**

- Perfect replacement for traditional Halogen and HID Tracklights
- Compact, flexible and adjustable
- Designed with high-quality COB-Samsung chips
- Delivering high CRI >90 (True to life colors)
- Provides uniform radiance and enhances the appeal of any environment
- Easy to install, compatible with 4 Line tracks.
- Applications: Perfect for Commercial Lighting applications, Showrooms, Super Markets, Hotels, Living Rooms, Museum etc

#### **TECHNICAL INFORMATION**

| Dimmable:            | No                |
|----------------------|-------------------|
| CRI:                 | >90               |
| Color Temperature:   | 4000K             |
| Model:               | VT-11035          |
| Watts:               | 35                |
| Lumens:              | 3000              |
| Input Power:         | AC:220-240V, 50Hz |
| Unit Color:          | Black             |
| Color for Web:       | Day White         |
| Dimension:           | 164x80x190mm      |
| On/Off Cycles:       | >15000            |
| Beam Angle:          | 34°               |
| LED Chip Type:       | COB-Samsung Chip  |
| Long Life:           | 20,000 Hours      |
| IP Rating:           | IP20              |
| Energy Rating Label: | F (2021)          |
| Energy Saving:       | 85 Energy         |
| Samsung:             | Yes               |