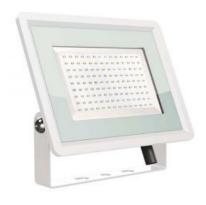

# VT-49104 100W SMD FLOODLIGHT F-CLASS 6500K WHITE BODY

# **FEATURES**

- High quality LED SMD chip and high power driver
- Comparing with traditional halogen floodlights it can save upto 80% Energy
- Constant current Integrated IC driver Built in driver no external power supply required
- Built Strong and durable with Aluminium Corrosion resistant design
- Suitable for building facades, sports facilities, industrial, commercial billboards, hoardings, parking lots etc.

# **TECHNICAL INFORMATION**

| Dimmable:                     | No                   |
|-------------------------------|----------------------|
| CRI:                          | >70                  |
| Body Type:                    | Aluminium            |
| Color Temperature:            | 6500K                |
| Model:                        | VT-49104-W           |
| Watts:                        | 100                  |
| Lumens:                       | 8700                 |
| Input Power:                  | AC:220-240V, 50/60Hz |
| Unit Color:                   | White                |
| Color for Web:                | White                |
| Dimension:                    | 270x27x222mm         |
| <b>Operation Temperature:</b> | -20°C to +40°C       |
| Instant Start:                | 0-100% in < 1s       |
| On/Off Cycles:                | >15000               |
| Beam Angle:                   | 110°                 |
| PF:                           | >0.9                 |
| LED Chip Type:                | SMD                  |
| Long Life:                    | 25,000 Hours         |
| IP Rating:                    | IP65                 |
| Energy Rating Label:          | F (2021)             |
| Energy Saving:                | 80 Energy            |