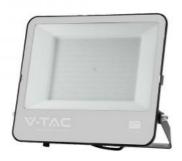

# VT-44204 200W FLOODLIGHT SAMSUNG CHIP 1M WIRE 6500K BLACK BODY GREY FROSTED GLASS

# **FEATURES**

- High quality LED SMD-Samsung Chip chip and high power driver
- Comparing with traditional halogen floodlights it can save upto 85% Energy
- Constant current Integrated IC driver Built in driver no external power supply required
- Built Strong and durable with Aluminium Corrosion resistant design
- Suitable for building facades, sports facilities, industrial, commercial billboards, hoardings, parking lots etc.

#### **TECHNICAL INFORMATION**

| Dimmable:              | No                   |
|------------------------|----------------------|
| Color Temperature:     | 6500K                |
| Model:                 | VT-44204             |
| Watts:                 | 200                  |
| Lumens:                | 17540                |
| Input Power:           | AC:220-240V, 50/60Hz |
| Unit Color:            | Black+Grey Glass     |
| Color for Web:         | White                |
| Body Type:             | Aluminium            |
| Dimension:             | 402.5x44x349.5mm     |
| Operation Temperature: | -20°C to +45°C       |
| Instant Start:         | 0-100% in <1s        |
| LED Chip Type:         | SMD-Samsung Chip     |
| Beam Angle:            | 115°                 |
| CRI:                   | >70                  |
| Energy Rating Label:   | F (2021)             |
| IP Rating:             | IP65                 |
| Long Life:             | 25,000 Hours         |
| Energy Saving:         | 85 Energy            |
| Wire Length:           | 1m                   |
| Samsung:               | Yes                  |