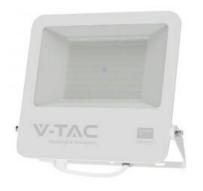

# VT-44104 100W FLOODLIGHT SAMSUNG CHIP 1M WIRE 6500K WHITE BODY GREY FROSTED GLASS

### **FEATURES**

- High quality LED SMD-Samsung Chip chip and high power driver
- Fascia glass sealed with Silicone Rubber for superior waterproof /airtight performance
- Constant current Integrated IC driver Built in driver no
  external power supply required
- Built Strong and durable with Aluminium Corrosion resistant design
- Suitable for building facades, sports facilities, industrial, commercial billboards, hoardings, parking lots etc.