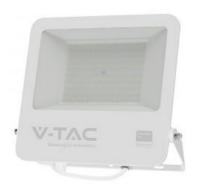

# VT-44104 100W FLOODLIGHT SAMSUNG CHIP 1M WIRE 4000K WHITE BODY GREY FROSTED GLASS

### **FEATURES**

- High quality LED SMD-Samsung Chip chip and high power driver
- Fascia glass sealed with Silicone Rubber for superior waterproof /airtight performance
- Constant current Integrated IC driver Built in driver no external power supply required
- Built Strong and durable with Aluminium Corrosion resistant design
- Suitable for building facades, sports facilities, industrial, commercial billboards, hoardings, parking lots etc.

#### **TECHNICAL INFORMATION**

| Dimmable:              | No                |
|------------------------|-------------------|
| Color Temperature:     | 4000K             |
| Model:                 | VT-44104-W        |
| Watts:                 | 100               |
| Lumens:                | 8700              |
| Input Power:           | AC:220-240V, 50Hz |
| Unit Color:            | White             |
| Color for Web:         | Day White         |
| Body Type:             | Aluminium         |
| Dimension:             | 253.5x40x242.5mm  |
| Operation Temperature: | -20°C to +45°C    |
| Instant Start:         | 0-100% in <1s     |
| LED Chip Type:         | SMD-Samsung Chip  |
| Beam Angle:            | 115°              |
| CRI:                   | >70               |
| Energy Rating Label:   | F (2021)          |
| IP Rating:             | IP65              |
| Long Life:             | 25,000 Hours      |
| Energy Saving:         | 85 Energy         |
| Wire Length:           | 1m                |
| lumens per watt:       | 100               |
| Samsung:               | Yes               |