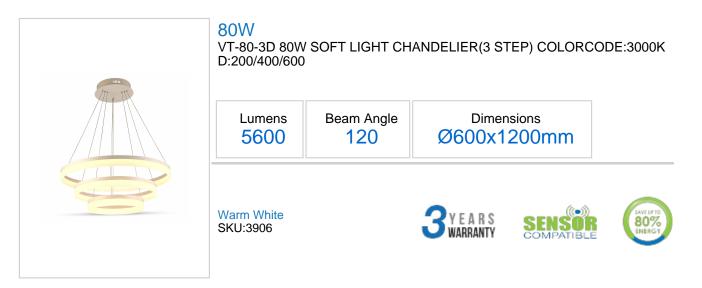

## **Technical Information**

| Instant Start: | 0-100% in lt1s              |     | Dimmable:              | Yes              |
|----------------|-----------------------------|-----|------------------------|------------------|
| Watts:         | 80                          |     | Warranty (Years):      | 3                |
| Lumens:        | 5600                        |     | PF:                    | >0.9             |
| Beam Angle:    | 120                         |     | CRI:                   | >80              |
| Body Type:     | Acrylic + Aluminium + Steel | eel | Operation Temperature: | -25 to +50°c     |
| Long life:     | 20,000 Hours                |     | Input Power:           | AC:100-240V/50HZ |
| LED Chip Type: | SMD2835                     |     | Sensor Compatibility:  | Yes              |
| IP Rating:     | IP20                        |     |                        |                  |

## **Features**

- Elegant chandeliers built using cutting edge technology with built in LED
- Dimmable and Non Dimmable Options
- Easy to Install Energy Efficient ~~~~
  - Warranty up to 3 Years
  - Strong built using Aluminium Steel Acrylic
  - Applications Residential Lighting, Hotels, Restaurants, Commercial Lighting etc