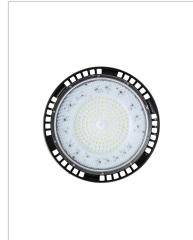

## 150W

VT-9175 150W SMD HIGHBAY COLORCODE:6000K 120'D

Equivalent 750W

Lumens **12000** 

Beam Angle 120

Dimensions 340x138mm

White SKU:5578

## **Features**

High performance LED chips

Powerful LED light source with a unique design

Radiator integrated cooling fins for efficient heat dissipation

Beam Angle's to choose from 90°/120°

UFO Highbay has Shatter Proof Perspex Lens