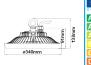

## 150W

VT-9175 150W SMD HIGHBAY COLORCODE:6000K 120'D

Equivalent 750W

Lumens **12000** 

Beam Angle 120

Dimensions 340x138mm

White SKU:5578