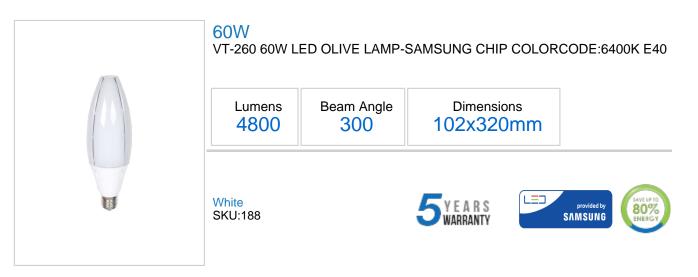

## **Product Specification Sheet**

| Techr        | nical In     | formation |                   |                  |
|--------------|--------------|-----------|-------------------|------------------|
| Watts:       | 60           |           | LED Chip Type:    | SMD              |
| Lumens:      | 4800         |           | IP Rating:        | IP20             |
| Holder Type: | E40          |           | Dimmable:         | No               |
| Beam Angle:  | 300          |           | Warranty (Years): | 5                |
| Unit Color:  | White        |           | PF:               | >0.9             |
| Body Type:   | Aluminium    |           | CRI:              | >80              |
| Long life:   | 30,000 Hours |           | Input Power:      | AC:220-240V,50Hz |