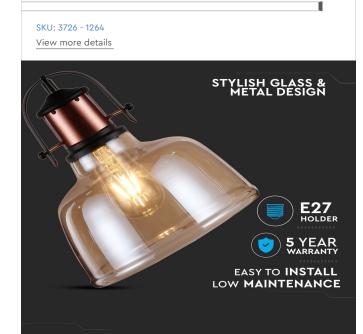

### FEATURES

- Contemprorary design pendant lamp suited for modern interiors
- Elegant Amber colour finish
- Sturdy and durable Glass + Metal build
- Designed with E27 holder (\*Bulb not included)
- Maximum rated load: Max 60W
- Suitable for hotels, residential, restaurants, commercial lighting etc.
- Recommended daily usage: 10 12 hours \*Exceeding recommended daily usage will void warranty