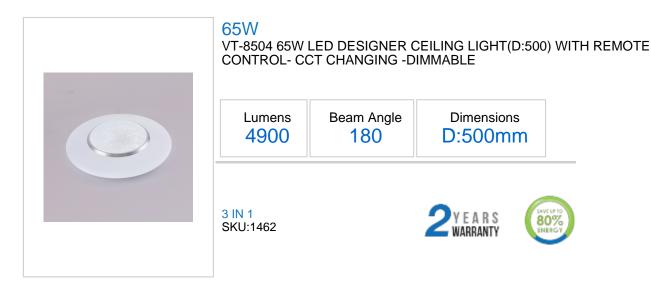

## **Product Specification Sheet**

## **Technical Information**

| Watts:          | 65           |
|-----------------|--------------|
| Lumens:         | 4900         |
| On/Off Cycles:: | >15000       |
| Beam Angle:     | 180          |
| Unit Color:     | White        |
| Body Type:      | PC + Metal   |
| Long life:      | 20,000 Hours |
| LED Chip Type:  | SMD          |

## **Features**

- V-TAC's new smart Domelight designed to switch between three colors using remote control
- Uses High-Quality Power Driver and LED Chip
- Excellent heat dissipation ~~~~
  - Non-Flickering and No UV Radiation
  - Easy Installation Low Maintenance
  - Applications Living Room, Bedroom, Utilities, Passage etc