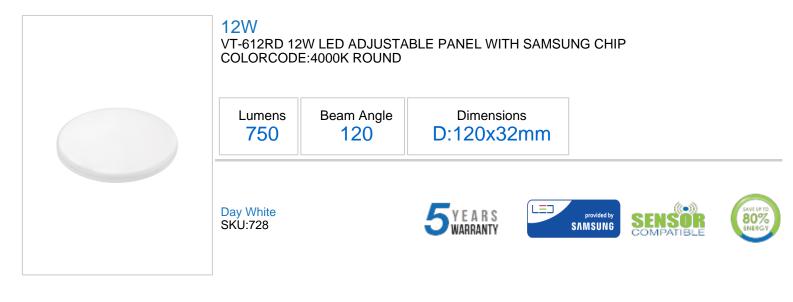

## **Product Specification Sheet**

## **Technical Information**

| Instant Start:  | 0-100% lt1Sec |
|-----------------|---------------|
| Watts:          | 12            |
| Lumens:         | 750           |
| Shape:          | Round         |
| On/Off Cycles:: | >15000        |
| Beam Angle:     | 120           |
| Cutting Size:   | 75-100mm      |
| Unit Color:     | White         |
| Body Type:      | Aluminium     |
| Long life:      | 20,000 Hours  |

## Features

- Contemporary & Elegant Design
- Highly Efficient LED Samsung Chip
- Easy to install Plug & Play
- ~~~~~ High-quality power driver ensures a reliable lifetime
  - Controlled Glare rating values for comfortable commercial applications
  - No Lead or Mercury content hence Environment-friendly
  - Easy to install & Low Maintenance
  - Application Office, Conference Room, Showroom, Lobby, Cabin, Kitchen etc