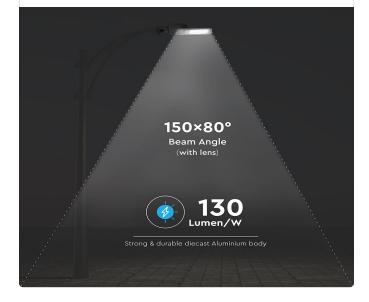

# **TECHNICAL INFORMATION**

| Watts:                 | 160                      |
|------------------------|--------------------------|
| Lumens:                | 20800                    |
| Input Power:           | AC:176-265V, 50/60Hz     |
| Long Life:             | 30,000 Hours             |
| Unit Color:            | Grey                     |
| Body Type:             | Die-Cast Aluminium/ADC12 |
| PF:                    | >0.9                     |
| LED Chip Type:         | SMD 3030-Samsung Chip    |
| CRI:                   | >70                      |
| Operation Temperature: | -20°C to +45°C           |
| Dimmable:              | No                       |
| Beam Angle:            | 150x80°                  |
| Color:                 | 4000K                    |
| Dimension:             | 339x143x831mm            |
| lumens per watt:       | 130                      |
| No. Of Led:            | 180                      |

## **FEATURES**

- $^{\bullet}\,$  Powerful LED light source with lumen efficeincy of 130 LM/W  $\,$
- Adjustable adaptor with mounting diameter of 60mm
- Includes surge protection grade of 10KV
- IK protection IK10
- Designed with Inventronics driver 0-10V dimmable
- Designed with Type III M lens with beam angle of 150x80
- Suitable for streets, industrial facilities, cross roads and more
- Recommended daily usage: 10 12 hours \*Exceeding recommended daily usage will void warranty