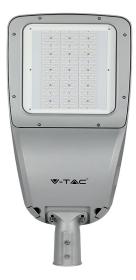

# **TECHNICAL INFORMATION**

| Watts:                 | 160                      |
|------------------------|--------------------------|
| Lumens:                | 20800                    |
| Input Power:           | AC:176-265V, 50/60Hz     |
| Long Life:             | 30,000 Hours             |
| Unit Color:            | Grey                     |
| Body Type:             | Die-Cast Aluminium/ADC12 |
| PF:                    | >0.9                     |
| LED Chip Type:         | SMD 3030-Samsung Chip    |
| CRI:                   | >70                      |
| Operation Temperature: | -20°C to +45°C           |
| Dimmable:              | No                       |
| Beam Angle:            | 150x80°                  |
| Color:                 | 4000K                    |
| Dimension:             | 339x143x831mm            |
| lumens per watt:       | 130                      |
| No. Of Led:            | 180                      |

# **130 LUMENS STREETLIGHT**

V-TAC's LED Lighting range includes lighting that fulfills the needs of various end-users and industries, offering efficient and innovative products that provide modern solutions at an affordable price. We are proud to also provide extended multi-year warranty on our products, as well as detailed support.