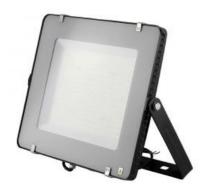

# VT-306 300W SMD FLOODLIGHT SAMSUNG CHIP 6500K BLACK BODY GREY GLASS

# **FEATURES**

- Product designed with high lumen efficiency of LM/W
- High quality LED SAMSUNG chip and high power driver
- Constant current Integrated IC driver Built in driver no external power supply required
- Built Strong and durable with Corrosion resistant design
- Suitable for building facades, sports facilities, industrial, commercial billboards, hoardings, parking lots etc.

#### **TECHNICAL INFORMATION**

| On/Off Cycles:       | 15000        |  |
|----------------------|--------------|--|
| Cutting Size:        | 534x425x60mm |  |
| Model:               | VT-306-B-N   |  |
| Beam Angle:          | 100°         |  |
| Color Temperature:   | 6500K        |  |
| Watts:               | 300          |  |
| Lumens:              | 34500        |  |
| Input Power:         | AC220-240V   |  |
| Unit Color:          | Black        |  |
| Color for Web:       | White        |  |
| Dimension:           | 529x415x55mm |  |
| PF:                  | 0.9          |  |
| LED Chip Type:       | SAMSUNG      |  |
| Energy Rating Label: | D (2021)     |  |
| IK Rating:           | IK05         |  |
| Wire Length:         | 1m           |  |
| Long Life:           | 25000        |  |
| IP Rating:           | IP65         |  |