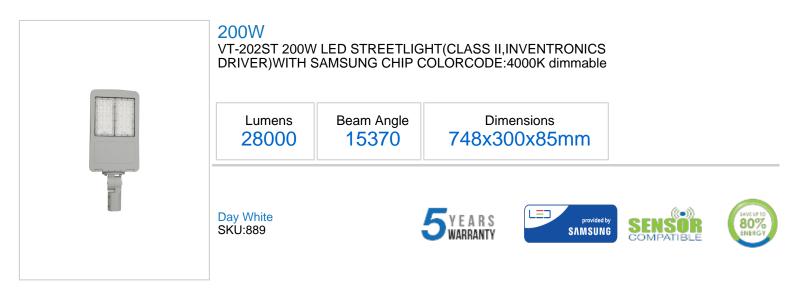

# **Product Specification Sheet**

## **Technical Information**

| Output Voltage: | 120-285VDC   | LED Chip Type:         | SMD           |
|-----------------|--------------|------------------------|---------------|
| Watts:          | 200          | IP Rating:             | IP65          |
| Lumens:         | 28000        | Dimmable:              | Yes           |
| On/Off Cycles:  | >15000       | Warranty (Years):      | 5             |
| Beam Angle:     | 15370        | PF:                    | >0.9          |
| Output Current: | 70-1050mA    | CRI:                   | >70           |
| Unit Color:     | Grey         | Operation Temperature: | -20°C to +45° |
| Body Type:      | Aluminium    | Input Power:           | AC:90-305V,   |
| Long life:      | 30,000 Hours | Sensor Compatibility:  | Yes           |