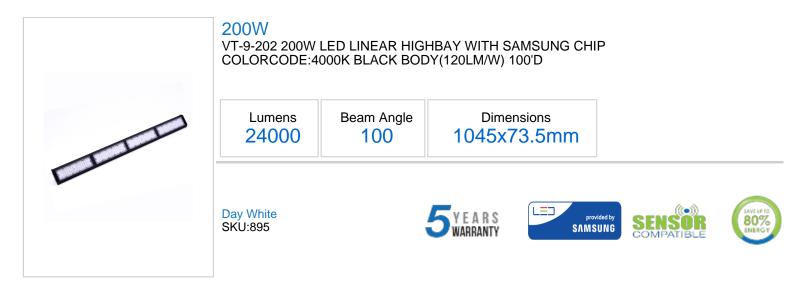

## **Product Specification Sheet**

## **Technical Information**

| Instant Start: | 0-100% in    |
|----------------|--------------|
| Watts:         | 200          |
| Lumens:        | 24000        |
| On/Off Cycles: | >20000       |
| Beam Angle:    | 100          |
| Unit Color:    | Black        |
| Body Type:     | Aluminium    |
| Long life:     | 30,000 Hours |
| LED Chip Type: | SMD          |

## **Features**

- Linear Highbay uses high-performance Samsung LED chips
- Powerful LED light source with a unique design
- Excellent glare index for low mounting operations
- Longevity and efficient lumen maintenance
  - Applications Storage Racks, Industrial Usage, Warehouse & Super Markets, Workshop's, Factories, Warehouse's and many more