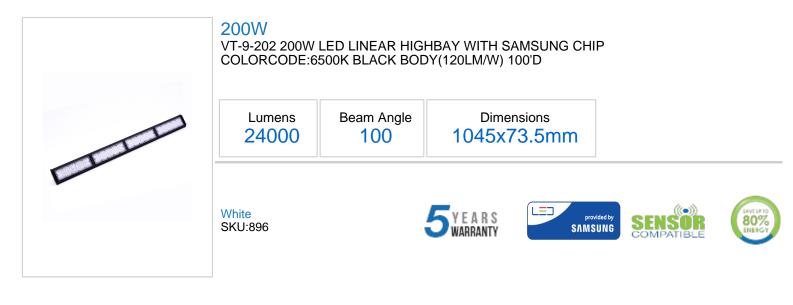

## **Technical Information**

| Instant Start: | 0-100% in    |
|----------------|--------------|
| Watts:         | 200          |
| Lumens:        | 24000        |
| On/Off Cycles: | >20000       |
| Beam Angle:    | 100          |
| nit Color:     | Black        |
| ody Type:      | Aluminium    |
| Long life:     | 30,000 Hours |
| LED Chip Type: | SMD          |

## **Features**

- Linear Highbay uses high-performance Samsung LED chips
- Powerful LED light source with a unique design
- Excellent glare index for low mounting operations
- Longevity and efficient lumen maintenance

Applications - Storage Racks, Industrial Usage, Warehouse & Super Markets, Workshop's, Factories, Warehouse's and many more

Suitable & Recommended for maximum daily use of 10-12 hours, usage beyond this would void the warranty