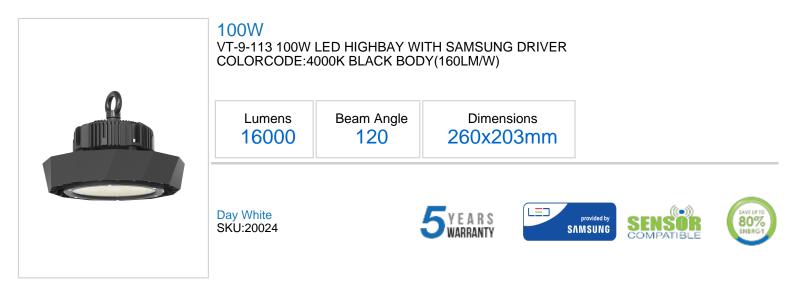

## **Technical Information**

| Watts:         | 100                |
|----------------|--------------------|
| Lumens:        | 16000              |
| On/Off Cycles: | >20000             |
| Beam Angle:    | 120                |
| No. Of Led:    | 448                |
| Unit Color:    | Black              |
| Body Type:     | Die Cast Aluminium |
| Long life:     | 30,000 Hours       |
| LED Chip Type: | SMD                |

## **Features**

- Powerful LED light source with a unique design
- High Power LED Samsung Chip
- Reflector options of beam angle90'D / 120'D
  - High Lumen highbay with Meanwell Driver 1-10V Dimmable
  - Longevity and efficient lumen Maintenance
  - High Thermal Conductivity, Low Luminous Decay, Pure Colours & No Heavy Shade
  - Complies with LM-80
  - Applications Industrial Usage, Warehouse & Super Markets, Workshop's, Factories, Warehouse's and many more