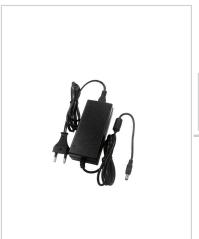

### 42W

VT-23043 42W LED PLASTIC POWER SUPPLY 12V 3.5A IP44

Dimensions 119x52x32mm

SKU:3249

## **Technical Information**

Output Voltage: DC 12V
Watts: 42
Output Current: 3.5A
Body Type: Plastic
IP Rating: IP20

Dimmable: No

Warranty (Years): 2

Operation Temperature: -35°C-+55°C

Input Power: AC:110-240V,50/60Hz

# **Features**

- ✓ Plastic Drivers are suitable for all types of Strip lights, LED lighting etc
  - With short circuit protection, over load protection and stable output voltage
- Built in EMI Filter
- High efficiency and low temperature
- 100% full load burn-in tested
- ✓ Protection Rating: IP 44
- CE, EMC approved