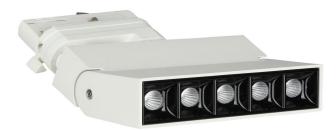

## TECHNICAL INFORMATION

| Watts:                 | 12                |
|------------------------|-------------------|
| Lumens:                | 960               |
| Input Power:           | AC:220-240V, 50Hz |
| Long Life:             | 30,000 Hours      |
| Unit Color:            | White             |
| Body Type:             | Aluminium         |
| PF:                    | >0.5              |
| LED Chip Type:         | COB-Samsung Chip  |
| CRI:                   | >90               |
| Operation Temperature: | -20°C to +45°C    |
| Dimmable:              | No                |
| Beam Angle:            | 30°               |
| Color:                 | 4000K             |
| Dimension:             | 35x138mm          |

#### **FEATURES**

- Perfect replacement for traditional Halogen and HID Tracklights
- Fitted with high efficiency Samsung LED Chips that offer up to 80% in energy savings
- Delivering high CRI >90 (True to life colors)
- Featuring UGR
- Delivering high performance, excellent durability and remarkable light output
- Easy to install, compatible with 4 Line tracks.
- Suitable for commercial lighting, showrooms, supermarkets, hotels, living rooms, museums, restaurants, shop floors etc.
- Recommended daily usage: 10 12 hours \*Exceeding recommended daily usage will void warrantyy