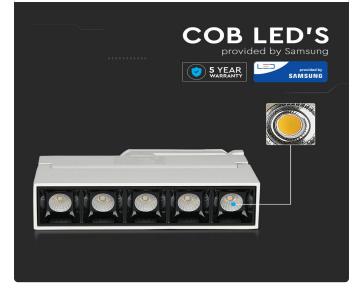

## TECHNICAL INFORMATION

| Watts:                 | 12                |
|------------------------|-------------------|
| Lumens:                | 960               |
| Input Power:           | AC:220-240V, 50Hz |
| Long Life:             | 30,000 Hours      |
| Unit Color:            | White             |
| Body Type:             | Aluminium         |
| PF:                    | >0.5              |
| LED Chip Type:         | COB-Samsung Chip  |
| CRI:                   | >90               |
| Operation Temperature: | -20°C to +45°C    |
| Dimmable:              | No                |
| Beam Angle:            | 30°               |
| Color:                 | 4000K             |
| Dimension:             | 35x138mm          |

#### **FEATURES**

- Perfect replacement for traditional Halogen and HID Tracklights
- Fitted with high efficiency Samsung LED Chips that offer up to 80% in energy savings
- Delivering high CRI >90 (True to life colors)
- Featuring UGR
- Delivering high performance, excellent durability and remarkable light output
- Easy to install, compatible with 4 Line tracks.
- Suitable for commercial lighting, showrooms, supermarkets, hotels, living rooms, museums, restaurants, shop floors etc.
- Recommended daily usage: 10 12 hours \*Exceeding recommended daily usage will void warrantyy

#### CRI>90 REAL COLOR SERIES