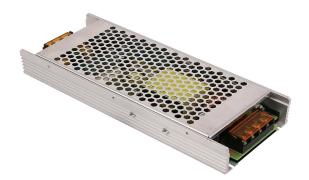

## **TECHNICAL INFORMATION**

| Watts:          | 360               |  |
|-----------------|-------------------|--|
| Input Power:    | AC:200-240V, 50Hz |  |
| Body Type:      | Metal             |  |
| Dimmable:       | No                |  |
| Dimension:      | 208x82x32mm       |  |
| Output Voltage: | DC:12V            |  |
| Output Current: | 30A               |  |

### **FEATURES**

- Metal drivers that are compatible with all V-TAC Strip lights, LEDs etc.
- $^{\bullet}\,$  Short circuit protection, overload protection and stable output voltage
- Built-in EMI Filter
- High efficiency and low temperature
- 100% load tested
- CE, ROHS and EMC approved