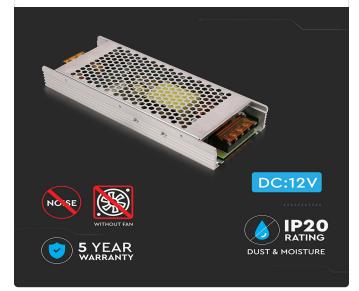

## **TECHNICAL INFORMATION**

| Watts:          | 360               |  |
|-----------------|-------------------|--|
| Input Power:    | AC:200-240V, 50Hz |  |
| Body Type:      | Metal             |  |
| Dimmable:       | No                |  |
| Dimension:      | 208x82x32mm       |  |
| Output Voltage: | DC:12V            |  |
| Output Current: | 30A               |  |

### **FEATURES**

- Metal drivers that are compatible with all V-TAC Strip lights, LEDs etc.
- $^{\bullet}\,$  Short circuit protection, overload protection and stable output voltage
- Built-in EMI Filter
- High efficiency and low temperature
- 100% load tested
- CE, ROHS and EMC approved