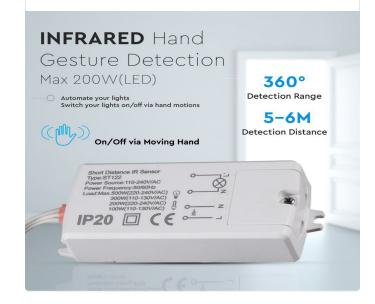

### **FEATURES**

- Hand wave IR sensor detection system for switching on and switching off
- Detection range: 5 6cm
- Includes sensitivity detector and integrated circuit
- Max rated load: 200W (LED)
- Compatible with V-TAC models

| Input Power:        | AC:110-240V, 50/60Hz                |
|---------------------|-------------------------------------|
| Unit Color:         | White                               |
| Body Type:          | Plastic                             |
| Dimmable:           | N/A                                 |
| Rated Load:         | Max 200W LED(AC:220-240V)/ Max 100W |
|                     | LED(AC:110-130V)                    |
| Dimension:          | 35.5x78.2x20.6mm                    |
| Sensor Type:        | Infrared                            |
| Detection Distance: | 5cm/6cm(                            |
| Detection Range:    | 360°                                |
| Detection Angle:    | 30                                  |