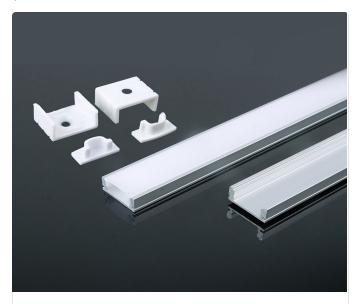

### **TECHNICAL INFORMATION**

| Unit Color:            | Milky          |
|------------------------|----------------|
| Body Type:             | Aluminium      |
| Operation Temperature: | -20°C to +45°C |
| Dimension:             | 2000x17.4x7mm  |

# **FEATURES**

- Aluminium profile: 2M length
- Easy to install Surfaced installation
- Elegant Milky finish
- Compatible with V-TAC LED Striplights

### **ALUMINIUM PROFILES MILKY**

V-TAC's LED Lighting range includes lighting that fulfills the needs of various end-users and industries, offering efficient and innovative products that provide modern solutions at an affordable price. We are proud to also provide extended multi-year warranty on our products, as well as detailed support.