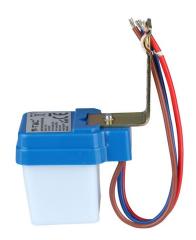

#### **FEATURES**

- Supports dusk to dawn operation
- Efficient photo-cells for effective ambient lighting detection
- Compact structure for easier placement (both indoors and outdoors)
- Rated load: 6A
- Suitable for street lighting, garden lighting etc.
- Compatible with V-TAC models