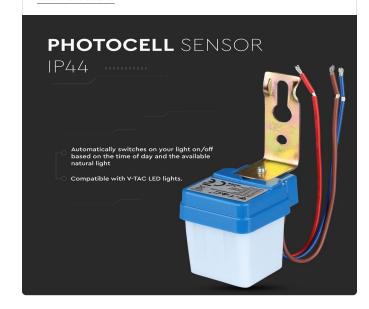

#### **FEATURES**

- Supports dusk to dawn operation
- Efficient photo-cells for effective ambient lighting detection
- Compact structure for easier placement (both indoors and outdoors)
- Rated load: 6A
- Suitable for street lighting, garden lighting etc.
- Compatible with V-TAC models