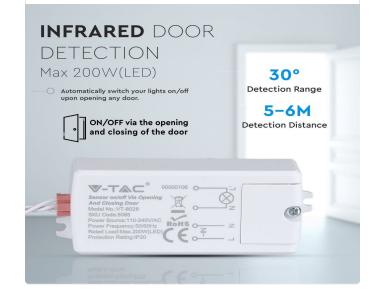

### **FEATURES**

- IR sensor detects the opening and closing of doors
- Detection range: 5 6cm
- Includes sensitivity detector and integrated circuit
- Max rated load: 200W (LED)
- Compatible with V-TAC models