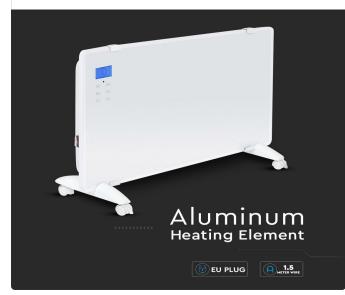

# **TECHNICAL INFORMATION**

| Watts:       | 2000                 |  |
|--------------|----------------------|--|
| Input Power: | AC:220-240V, 50/60Hz |  |
| Unit Color:  | White                |  |
| Body Type:   | Tempered Glass       |  |
| Dimension:   | 840x260x510mm        |  |
| Wire Length: | 1.5m                 |  |

### **FEATURES**

- Touch Screen control panel and LCD Display
- Noiseless heating element
- Self-resetting thermostat and thermal fuse
- Infrared Remote control
- Feet with lockable swiveling wheels
- Timer from 1 to 24 hours to turn on/off as per desired time.
- Temperature setting from 15°C-35°C
- Tempered Glass panel
- 1.5M Cable length