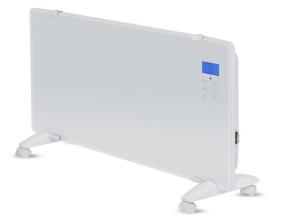

# **TECHNICAL INFORMATION**

| Watts:       | 2000                 |  |
|--------------|----------------------|--|
| Input Power: | AC:220-240V, 50/60Hz |  |
| Unit Color:  | White                |  |
| Body Type:   | Tempered Glass       |  |
| Dimension:   | 840x260x510mm        |  |
| Wire Length: | 1.5m                 |  |

### **FEATURES**

- Touch Screen control panel and LCD Display
- Noiseless heating element
- Self-resetting thermostat and thermal fuse
- Infrared Remote control
- Feet with lockable swiveling wheels
- Timer from 1 to 24 hours to turn on/off as per desired time.
- Temperature setting from 15°C-35°C
- Tempered Glass panel
- 1.5M Cable length