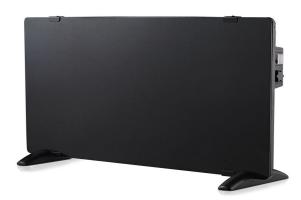

#### **GLASS PANEL HEATER**

V-TAC's Electrical range includes innovative products designed to fulfil the requirements of today's consumers by delivering reliable performance. In addition to that, we provide extended multi-year warranty on our products, as well as detailed support.

# **FEATURES**

- Two power setting: 1000W/2000W
- Aluminum heating element with noiseless heating
- Self-resetting thermostat and thermal fuse
- Tempered Glass panel
- 1.5M Cable length
- Free Standing
- $^{\bullet}\,$  Designd to use in closed rooms and well insulated rooms for occational use

| TECHNICAL INFORMATION |                      |  |
|-----------------------|----------------------|--|
| Watts:                | 2000                 |  |
| Input Power:          | AC:220-240V, 50/60Hz |  |
| Unit Color:           | Black                |  |
| Body Type:            | Tempered Glass       |  |
| Dimension:            | 835x260x510mm        |  |
| Wire Length:          | 1.5m                 |  |