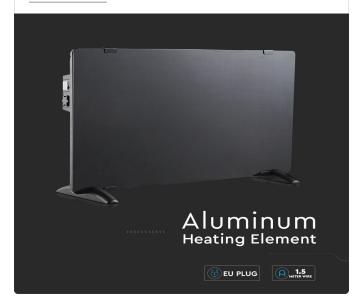

# **FEATURES**

- Two power setting: 1000W/2000W
- Aluminum heating element with noiseless heating
- Self-resetting thermostat and thermal fuse
- Tempered Glass panel
- 1.5M Cable length
- Free Standing
- $^{\bullet}\,$  Designd to use in closed rooms and well insulated rooms for occational use

| TECHNICAL INFORMATION |                      |  |
|-----------------------|----------------------|--|
| Watts:                | 2000                 |  |
| Input Power:          | AC:220-240V, 50/60Hz |  |
| Unit Color:           | Black                |  |
| Body Type:            | Tempered Glass       |  |
| Dimension:            | 835x260x510mm        |  |
| Wire Length:          | 1.5m                 |  |