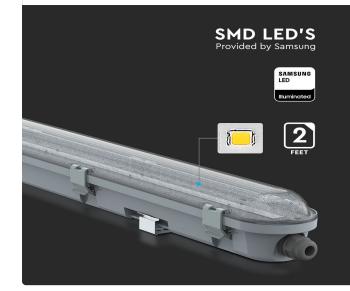

### FEATURES

- Waterproof Fitting designed with Lumen efficiency 120LM/W
- Using high power SMD-Samsung Chip technology which makes it more reliable and durable
- Strong and sturdy ABS+PC body
- Complete protection from water, dust and corrosion IP65 Rated
- Designed for maximum efficiency & minimal glare
- Suitable for parking lots, warehouses, garages, storage docks, workshops etc.

## **TECHNICAL INFORMATION**

| 18                   |
|----------------------|
| 2160                 |
| AC:200-240V, 50/60Hz |
| 20,000 Hours         |
| Transparent          |
| ABS+PC               |
| >0.9                 |
| SMD-Samsung Chip     |
| >80                  |
| -20°C to +40°C       |
| 120°                 |
| 4000K                |
| 600x78x72mm          |
| 120                  |
| Upto 20 Units        |
| Transparent Cover    |
|                      |