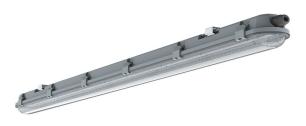

## **TECHNICAL INFORMATION**

| 18                   |
|----------------------|
| 2160                 |
| AC:200-240V, 50/60Hz |
| 20,000 Hours         |
| Transparent          |
| ABS+PC               |
| >0.9                 |
| SMD-Samsung Chip     |
| >80                  |
| -20°C to +40°C       |
| 120°                 |
| 4000K                |
| 600x78x72mm          |
| 120                  |
| Upto 20 Units        |
| Transparent Cover    |
|                      |

### FEATURES

- Waterproof Fitting designed with Lumen efficiency 120LM/W
- Using high power SMD-Samsung Chip technology which makes it more reliable and durable
- Strong and sturdy ABS+PC body
- Complete protection from water, dust and corrosion IP65 Rated
- Designed for maximum efficiency & minimal glare
- Suitable for parking lots, warehouses, garages, storage docks, workshops etc.