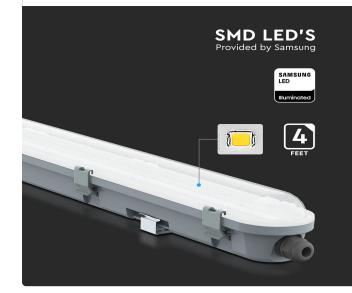

## **TECHNICAL INFORMATION**

| Watts:                 | 36                   |
|------------------------|----------------------|
| Lumens:                | 4320                 |
| Input Power:           | AC:200-240V, 50/60Hz |
| Long Life:             | 20,000 Hours         |
| Unit Color:            | Milky                |
| Body Type:             | ABS+PC               |
| PF:                    | >0.9                 |
| LED Chip Type:         | SMD-Samsung Chip     |
| CRI:                   | >80                  |
| Operation Temperature: | -20°C to +40°C       |
| Beam Angle:            | 120°                 |
| Color:                 | 4000K                |
| Dimension:             | 1200x78x72mm         |
| lumens per watt:       | 120                  |
| Linkable:              | Upto 10 Units        |
| Туре:                  | Milky Cover          |
|                        |                      |

#### FEATURES

- Waterproof Fitting designed with Lumen efficiency 120LM/W
- Using high power SMD-Samsung Chip technology which makes it more reliable and durable
- Strong and sturdy ABS+PC body
- Complete protection from water, dust and corrosion IP65 Rated
- Designed for maximum efficiency & minimal glare
- Suitable for parking lots, warehouses, garages, storage docks, workshops etc.