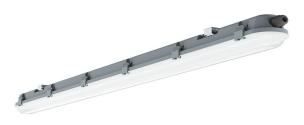

## **TECHNICAL INFORMATION**

| Watts:                 | 36                   |
|------------------------|----------------------|
| Lumens:                | 4320                 |
| Input Power:           | AC:200-240V, 50/60Hz |
| Long Life:             | 20,000 Hours         |
| Unit Color:            | Milky                |
| Body Type:             | ABS+PC               |
| PF:                    | >0.9                 |
| LED Chip Type:         | SMD-Samsung Chip     |
| CRI:                   | >80                  |
| Operation Temperature: | -20°C to +40°C       |
| Beam Angle:            | 120°                 |
| Color:                 | 4000K                |
| Dimension:             | 1200x78x72mm         |
| lumens per watt:       | 120                  |
| Linkable:              | Upto 10 Units        |
| Туре:                  | Milky Cover          |
|                        |                      |

#### FEATURES

- Waterproof Fitting designed with Lumen efficiency 120LM/W
- Using high power SMD-Samsung Chip technology which makes it more reliable and durable
- Strong and sturdy ABS+PC body
- Complete protection from water, dust and corrosion IP65 Rated
- Designed for maximum efficiency & minimal glare
- Suitable for parking lots, warehouses, garages, storage docks, workshops etc.