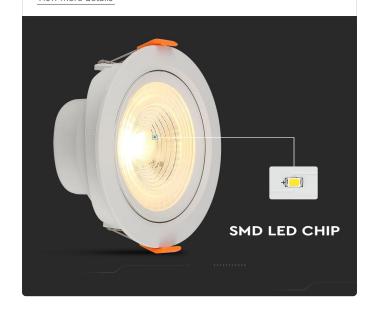

#### **TECHNICAL INFORMATION** Watts: Lumens: Shape: Round Input Power: AC220-240V, 50/60 Hz Unit Color: White Body Type: PC 0.5 LED Chip Type: SMD CRI: >80 50 Beam Angle: Color Temperature: 4000K

# **FEATURES**

• Fitted with high efficiency LED Chips that offer up to 80% in energy savings

91x45.7mm

- Premium Quality Power Driver with high quality power factor correction
- Non-Flickering No UV Radiation
- Strong and robust PC
- Applications Residential, Showrooms, Hotels and Boutiques etc