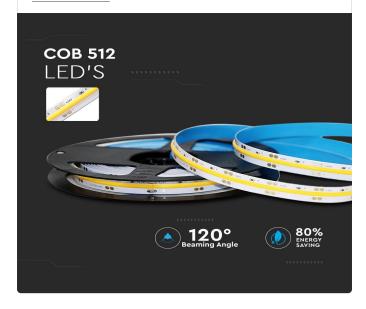

One brand, endless solutions..

SKU: 2650 -

View more details

| Input Power:       | DC:24V   |
|--------------------|----------|
| D Chip Type:       | COB Chip |
| RI:                | >90      |
| Beam Angle:        | 120°     |
| Color Temperature: | 4000K    |
| imension:          | 10mm     |
| Vatts per meter:   | 12       |
| ımens per meter:   | 1000     |
| urrent per meter:  | 0.5A     |
| oll Qty:           | 5M       |

#### **FEATURES**

- Stable COB Chip technology for better reliability and longer lifespan
- 5M Roll quantity
- CRI>90 witness true to life colors
- IP20 Ingress protection
- Suitable for illuminating borders, edges, cabinets, bars and areas with limited space for installation