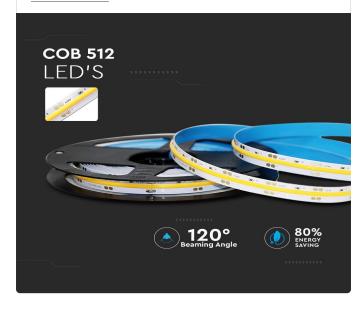

One brand, endless solutions..

SKU: 2649 -

View more details

| Input Power:       | DC:24V   |
|--------------------|----------|
| ED Chip Type:      | COB Chip |
| CRI:               | >90      |
| Beam Angle:        | 120°     |
| Color Temperature: | 3000K    |
| Dimension:         | 10mm     |
| Vatts per meter:   | 12       |
| umens per meter:   | 1000     |
| Current per meter: | 0.5A     |
| Roll Qty:          | 5M       |

#### **FEATURES**

- Stable COB Chip technology for better reliability and longer lifespan
- 5M Roll quantity
- CRI>90 witness true to life colors
- IP20 Ingress protection
- Suitable for illuminating borders, edges, cabinets, bars and areas with limited space for installation