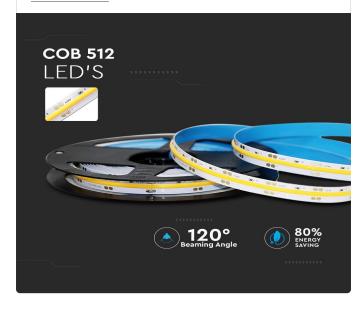

One brand, endless solutions..

SKU: 2651 -

View more details

| nput Power:        | DC:24V   |
|--------------------|----------|
| _ED Chip Type:     | COB Chip |
| CRI:               | >90      |
| Beam Angle:        | 120°     |
| Color Temperature: | 6000K    |
| Dimension:         | 10mm     |
| Watts per meter:   | 12       |
| umens per meter:   | 1000     |
| Current per meter: | 0.5A     |
| Roll Qty:          | 5M       |

#### **FEATURES**

- Stable COB Chip technology for better reliability and longer lifespan
- 5M Roll quantity
- CRI>90 witness true to life colors
- IP20 Ingress protection
- Suitable for illuminating borders, edges, cabinets, bars and areas with limited space for installation