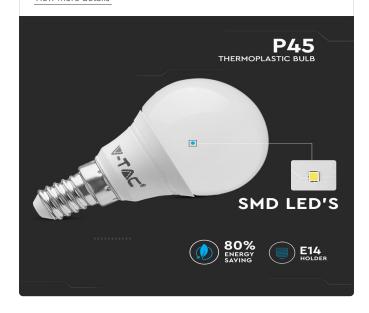

## **TECHNICAL INFORMATION**

| Watts:                 | 4                 |
|------------------------|-------------------|
| Lumens:                | 320               |
| Shape:                 | P45               |
| Input Power:           | AC:220-240V, 50Hz |
| Long Life:             | 30,000 Hours      |
| Unit Color:            | White             |
| Body Type:             | Thermoplastic     |
| PF:                    | >0.4              |
| LED Chip Type:         | SMD               |
| CRI:                   | >80               |
| Operation Temperature: | -25°C to +50°C    |
| Dimmable:              | No                |
| Beam Angle:            | 180°              |
| Color Temperature:     | 4000K             |
| Equivalence Watts:     | 30                |
| Dimension:             | Ø45x82mm          |

# **FEATURES**

- Modern LED SMD technology for better reliability and durability
- Replaces 30 watts old halongen lamp
- $^{\bullet}\,$  Lasts hours, longer life span than Standard halogen lamps
- Designed for E14 standard holder
- Suitable for residential lighting, commercial lighting, decorative, living rooms, lounges etc.