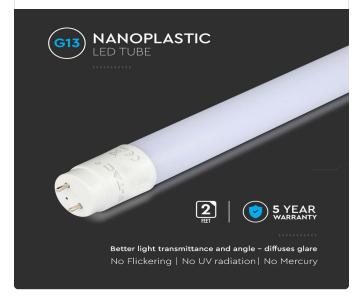

## **FEATURES**

- Nano-plastic tube offers better light transmittance Lumen efficeincy of 110
- Higher endurance and longevity compared to PC and glass
- Cost effective, safe retrofit for T8 Tubes
- Fitted with high efficiency SMD-Samsung Chip LED Chips
- Super thermal conductivity Constant current integrated IC driver
- Wide light angle effectively diffuses glare
- $^{\bullet}\,$  Suitable for domestic and commercial lighting, offices, supermarkets, shops, hotels and many more

### **T8 PRO TUBES**

V-TAC's LED Lighting range includes lighting that fulfills the needs of various end-users and industries, offering efficient and innovative products that provide modern solutions at an affordable price. We are proud to also provide an extended multi-year warranty on our products, as well as detailed support.