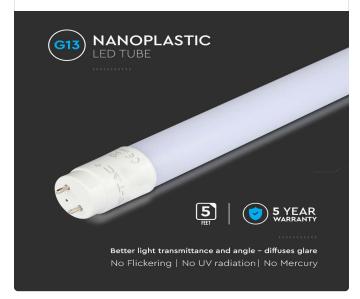

# **FEATURES**

- Nano-plastic tube offers better light transmittance Lumen efficeincy of 125
- Higher endurance and longevity compared to PC and glass
- Cost effective, safe retrofit for T8 Tubes
- Fitted with high efficiency SMD-Samsung Chip LED Chips
- Super thermal conductivity Constant current integrated IC driver
- Wide light angle effectively diffuses glare
- $^{\bullet}\,$  Suitable for domestic and commercial lighting, offices, supermarkets, shops, hotels and many more