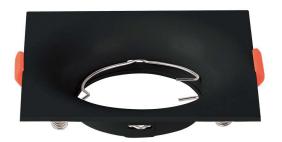

## **FEATURES**

- Elegant Black colour finish
- Sturdy and durable PC build
- Compatible with GU10 Lamps (\*Lamp not included)
- Suitable for Recessed installation
- Applications Hotels, residential, restaurants, commercial lighting etc.