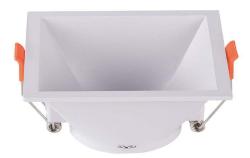

| TECHNICAL INFORMATION |            |  |
|-----------------------|------------|--|
| Shape:                | Square     |  |
| Unit Color:           | White      |  |
| Body Type:            | PC         |  |
| Cutting Size:         | 83x83mm    |  |
| Dimension:            | 93x93x55mm |  |

## **FEATURES**

- Elegant White colour finish
- Sturdy and durable PC build
- Compatible with GU10 Lamps (\*Lamp not included)
- Suitable for Recessed installation
- Applications Hotels, residential, restaurants, commercial lighting etc.