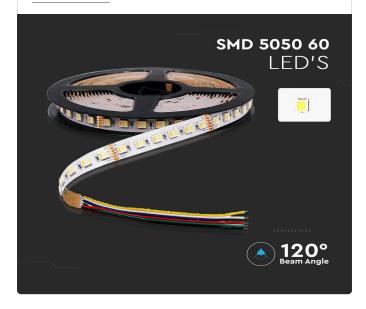

| Input Power:       | DC:24V   |
|--------------------|----------|
| LED Chip Type:     | SMD      |
| Beam Angle:        | 120°     |
| Color Temperature: | 3IN1+RGB |
| Dimension:         | 12mm     |
| Watts per meter:   | 24       |
| Lumens per meter:  | 1680     |
| Current per meter: | 1A       |
| No. Of Led:        | 60       |
| Roll Qty:          | 5M       |

## **FEATURES**

- $^{\bullet}\,$  Stable SMD technology for better reliability and longer lifespan
- Low Voltage flexible ribbon available in DC:24V
- 5M Roll quantity
- Flexible installation: Cutting and reconnect the strip as you wish to suit your application
- Suitable for illuminating borders, edges, cabinets, bars and areas with limited space for installation