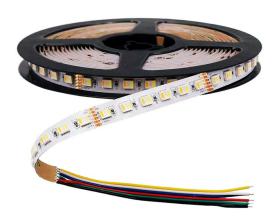

| Input Power:       | DC:24V   |
|--------------------|----------|
| LED Chip Type:     | SMD      |
| Beam Angle:        | 120°     |
| Color Temperature: | 3IN1+RGB |
| Dimension:         | 12mm     |
| Watts per meter:   | 24       |
| Lumens per meter:  | 1680     |
| Current per meter: | 1A       |
| No. Of Led:        | 60       |
| Roll Qty:          | 5M       |

## **FEATURES**

- $^{\bullet}\,$  Stable SMD technology for better reliability and longer lifespan
- Low Voltage flexible ribbon available in DC:24V
- 5M Roll quantity
- Flexible installation: Cutting and reconnect the strip as you wish to suit your application
- Suitable for illuminating borders, edges, cabinets, bars and areas with limited space for installation