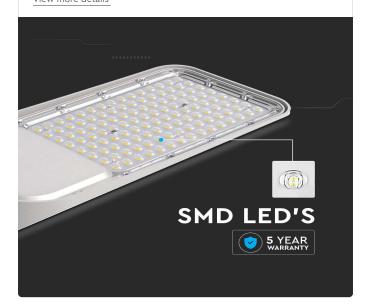

#### **FEATURES**

- LED Streetlights with Adjustable angle Adaptor
- Fitted with high efficiency Samsung LED Chips that offer up to 85% in energy savings
- Uniformity in Light Distribution for maximum efficiency
- Reduced utility cost by space to height alignment Reduced COÂ<sup>2</sup> emissions
- Dedicated IP65 sealed optical cavities
- Suitable for streets, industrial facilities, cross roads and more

#### **TECHNICAL INFORMATION** Watts: Lumens: Input Power: AC:120-240V, 50/60Hz Long Life: 25,000 Hours Unit Color: Grey Body Type: Aluminium >0.9 LED Chip Type: SMD-Samsung Chip CRI: >70 Beam Angle: 4000K Color Temperature: