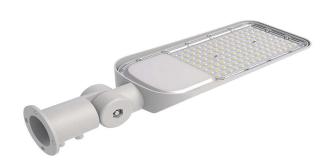

#### **FEATURES**

- LED Streetlights with Adjustable angle Adaptor
- Fitted with high efficiency Samsung LED Chips that offer up to 85% in energy savings
- Uniformity in Light Distribution for maximum efficiency
- Reduced utility cost by space to height alignment Reduced COÂ<sup>2</sup> emissions
- Dedicated IP65 sealed optical cavities
- Suitable for streets, industrial facilities, cross roads and more

#### **TECHNICAL INFORMATION** Watts: Lumens: Input Power: AC:120-240V, 50/60Hz Long Life: 25,000 Hours Unit Color: Grey Body Type: Aluminium >0.9 LED Chip Type: SMD-Samsung Chip CRI: >70 Beam Angle: 4000K Color Temperature:

Dimension:

lumens per watt:

567x179x99mm